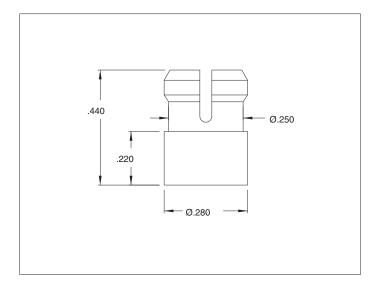

Material: Polycarbonate

Mounting Hole: Snap into Ø.248-.248 hole in panels .060-.130 thick.

| MODEL | LENS COLOR |
|-------|------------|
| 4311  | Red        |
| 4312  | Clear      |
| 4313  | Amber      |
| 4315  | Green      |
| 4316  | Blue       |
| 4317  | Yellow     |

## **Outline Dimensions**

All dimensions in inches.